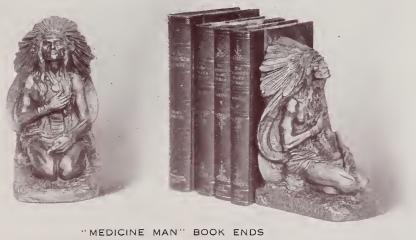

"MEDICINE MAN" BOOK ENDS

BY LAMBERT

NO. 328

HEIGHT 8' WIDTH 4½' DEPTH 5½'

Price \$9.00 Pair